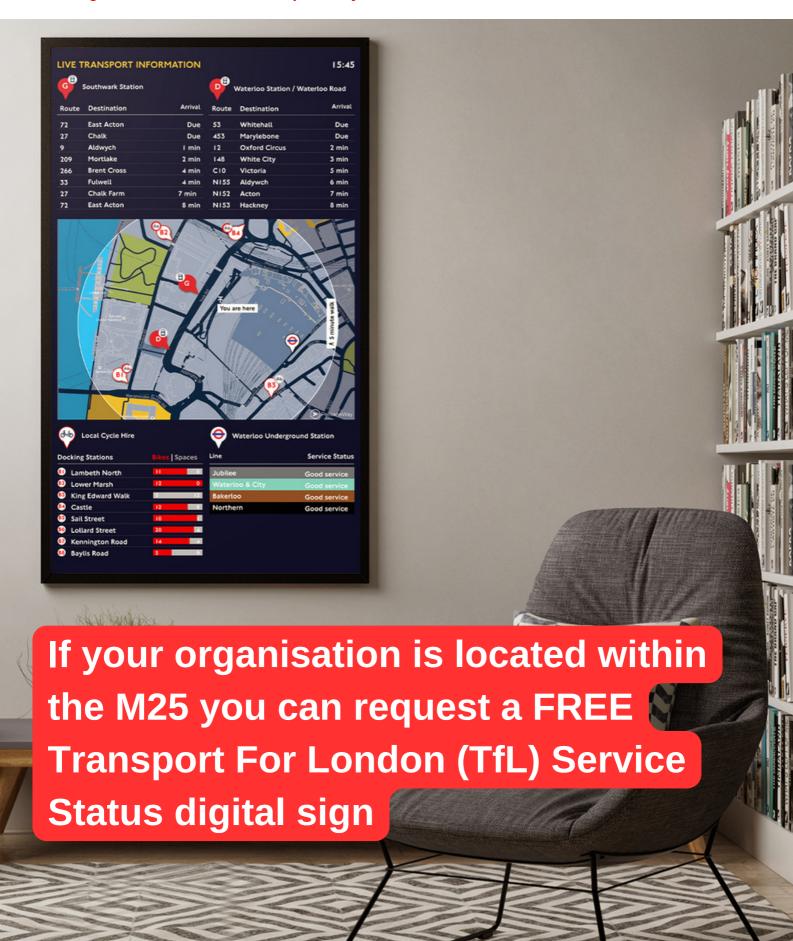

## How It Works

If you're an organisation within the M25, keen to offer your employees, customers and visitors the benefits of live local public transport information, displaying a PassageWay Service Status digital sign is the solution.

Your digital sign is specific to your location, displaying real-time information for all local Transport for London (TfL) public transport options along with associated disruption notifications and onward travel status for the tube, tram, river-bus and TfL Rail. Your digital sign includes a helpful map of your local area which pinpoints the displayed stops alongside your location.

Your digital sign is supplied as a URL that can be displayed on virtually any connected screen via a modern web browser, updates every few seconds and automatically adjusts to the orientation of your screen.